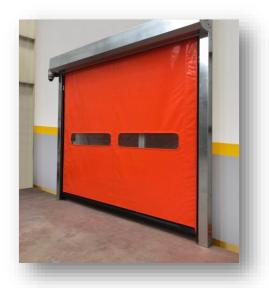

## **Curtain Colours**

| 5010/537 |
|----------|
| 3000/356 |
| 1021/101 |
| 2009/205 |
| 7035/729 |
|          |

5

| TECHNICAL DATA                           |                                                      | SR120            |
|------------------------------------------|------------------------------------------------------|------------------|
|                                          |                                                      |                  |
| Door Type                                | Roll Up                                              | •                |
| Sizes                                    | Max Width-mm                                         | 5000             |
|                                          | Max Height-mm                                        | 5000             |
| Application                              | Internal                                             | •                |
| Wind class EN12424-TUV<br>Tested         | Full Curtain                                         | Class 2          |
|                                          |                                                      |                  |
| Working cycle                            | a day/24 h                                           | 350              |
| Max door speed                           | m/s*optional with FU-depends on<br>door sizes        | 1,5              |
| Average door speed                       | Opening m/s                                          | 1                |
|                                          | Closing m/s                                          | 0,7              |
|                                          | Standard speed                                       | •                |
| Control unit                             | With frequency controller (soft start-<br>soft stop) | o                |
|                                          | Galvanized steel-2 mm                                | •                |
| Door frame                               | Stainless steel 304L V2A                             | 0                |
|                                          | Powder coated paint                                  | 0                |
|                                          | Zipper Type Curtain                                  | •                |
| Door curtain                             | 1 mm pvc fabric                                      | •                |
|                                          | 15 mm insulated curtain pvc                          | 0                |
|                                          | 27 mm insulated curtain pvc                          | 0                |
|                                          | 2 mm clear pvc vision panel                          | •                |
|                                          | Soft bottom edge/sand filled                         | •                |
| Anticrash                                | Crash protective safety edge /WL<br>switch           | •                |
|                                          | Fully self reset curtain                             | •                |
| Manual release                           |                                                      | Short Hand Crank |
| Safety devices                           | Photocell-Thru Beam                                  | •                |
|                                          | Light curtain 2000/2500 mm                           | 0                |
| Top cover                                | Galvanized steel                                     | 0                |
|                                          | Stainless steel                                      | 0                |
|                                          | Powder coated                                        | 0                |
| Motor cover                              | Galvanized steel                                     | 0                |
|                                          | Stainless steel                                      | 0                |
|                                          | Powder coated                                        | 0                |
| •:standard o:optional -<br>:not possible |                                                      |                  |