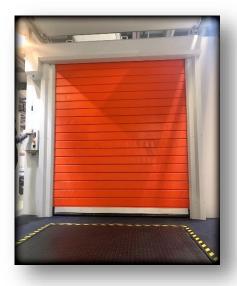

**Curtain Colours** 

5010/537

3000/356

1021/101

2009/205

7035/729

Insulated

| TECHNICAL DATA                           |                                                  | I140C               |
|------------------------------------------|--------------------------------------------------|---------------------|
|                                          |                                                  |                     |
| Door Type                                | Roll Up                                          | •                   |
| Sizes                                    | Max Width-mm                                     | 4000 *              |
|                                          | Max Height-mm                                    | 4500 *              |
| Application                              | Internal                                         | •                   |
|                                          | Insulated areas                                  | •                   |
|                                          | Insulated Curtain                                | not tested          |
| Working cycle                            | a day/24 h                                       | 350                 |
| Max door speed                           | m/s*optional with FU-depends on door sizes       | 1,5                 |
| Average door speed                       | Opening m/s                                      | 1                   |
|                                          | Closing m/s                                      | 0,7                 |
|                                          | Standard speed                                   | •                   |
| Control unit                             | With frequency controller (soft start-soft stop) | 0                   |
| Door frame                               | Galvanized steel-2 mm                            | •                   |
|                                          | Stainless steel 304L V2A                         | 0                   |
|                                          | Anodized Aluminium                               | -                   |
|                                          | Powder coated paint                              | 0                   |
|                                          | Galvanised steel pipes inside curtain            | •                   |
| Door curtain                             | 1 mm pvc fabric                                  | •                   |
|                                          | 15 mm insulated curtain pvc                      | •                   |
|                                          | 27 mm insulated curtain pvc                      | 0                   |
|                                          | Steel weight inside pvc pocket                   | •                   |
| Manual release                           |                                                  | Short Hand<br>Crank |
| Safety devices                           | Photocell-Thru Beam                              | •                   |
|                                          | Light curtain 2000/2500 mm                       | 0                   |
| Side guide heating                       | For insulated doors                              | 0                   |
| Top cover                                | Galvanized steel                                 | 0                   |
|                                          | Stainless steel                                  | 0                   |
|                                          | Powder coated                                    | 0                   |
| Motor cover                              | Galvanized steel                                 | 0                   |
|                                          | Stainless steel                                  | 0                   |
|                                          | Powder coated                                    | 0                   |
| •:standard o:optional -<br>:not possible | * I140C/27 mm curtain max 3000x3500 size         |                     |