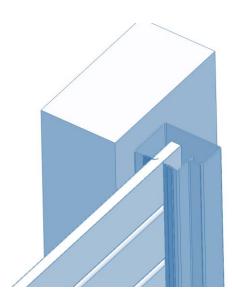

**Curtain Colours** 

5010/537

3000/356

1021/101

2009/205

7035/729

Insulated

| TECHNICAL DATA                           |                                                  | I140C               |
|------------------------------------------|--------------------------------------------------|---------------------|
|                                          |                                                  |                     |
| Door Type                                | Roll Up                                          | •                   |
| Sizes                                    | Max Width-mm                                     | 4000 *              |
|                                          | Max Height-mm                                    | 4500 *              |
| Application                              | Internal                                         | •                   |
|                                          | Insulated areas                                  | •                   |
|                                          | Insulated Curtain                                | not tested          |
| Working cycle                            | a day/24 h                                       | 350                 |
| Max door speed                           | m/s*optional with FU-depends on door sizes       | 1,5                 |
| Average door speed                       | Opening m/s                                      | 1                   |
|                                          | Closing m/s                                      | 0,7                 |
|                                          | Standard speed                                   | •                   |
| Control unit                             | With frequency controller (soft start-soft stop) | 0                   |
| Door frame                               | Galvanized steel-2 mm                            | •                   |
|                                          | Stainless steel 304L V2A                         | 0                   |
|                                          | Anodized Aluminium                               | -                   |
|                                          | Powder coated paint                              | 0                   |
|                                          | Galvanised steel pipes inside curtain            | •                   |
| Door curtain                             | 1 mm pvc fabric                                  | •                   |
|                                          | 15 mm insulated curtain pvc                      | •                   |
|                                          | 27 mm insulated curtain pvc                      | 0                   |
|                                          | Steel weight inside pvc pocket                   | •                   |
| Manual release                           |                                                  | Short Hand<br>Crank |
| Safety devices                           | Photocell-Thru Beam                              | •                   |
|                                          | Light curtain 2000/2500 mm                       | 0                   |
| Side guide heating                       | For insulated doors                              | 0                   |
| Top cover                                | Galvanized steel                                 | 0                   |
|                                          | Stainless steel                                  | 0                   |
|                                          | Powder coated                                    | 0                   |
| Motor cover                              | Galvanized steel                                 | 0                   |
|                                          | Stainless steel                                  | 0                   |
|                                          | Powder coated                                    | 0                   |
| •:standard o:optional -<br>:not possible | * I140C/27 mm curtain max 3000x3500 size         |                     |